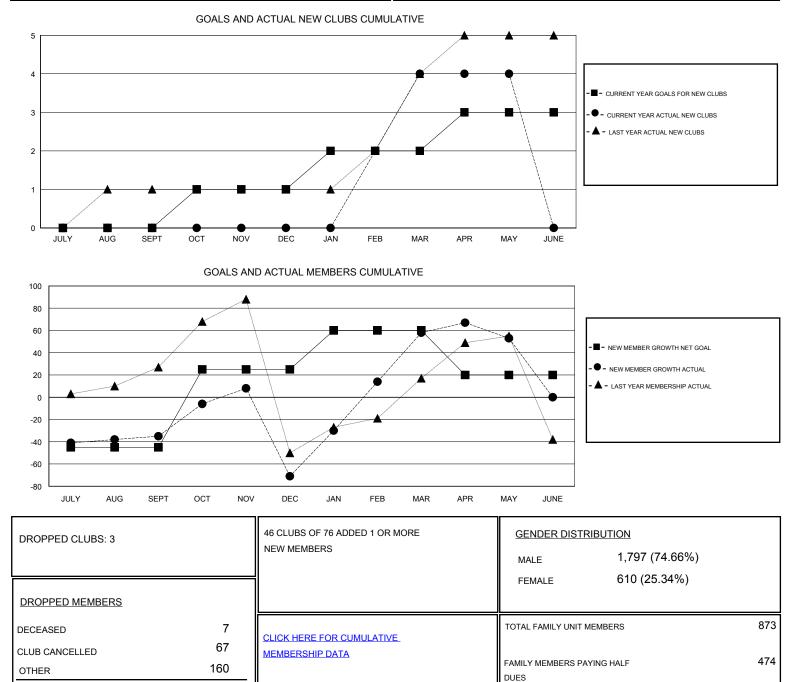

## GMT: KAMLESH JAIN

GMT CA

| Clubs                 |               |           |               | Members               |                                                                |                                                              |                                                    |
|-----------------------|---------------|-----------|---------------|-----------------------|----------------------------------------------------------------|--------------------------------------------------------------|----------------------------------------------------|
| RESULTS FOR 2016-2017 |               |           |               | RESULTS FOR 2016-2017 |                                                                |                                                              |                                                    |
| QUARTER               | NEW CLUB GOAL | NEW CLUBS | DROPPED CLUBS | QUARTER               | NEW MEMBER GROWTH<br>NET GOAL (not reinstated<br>or transfers) | NEW MEMBER<br>GROWTH ACTUAL (not<br>reinstated or transfers) | DROPPED<br>MEMBERS ACTUAL<br>(including transfers) |
| JULY/AUG/SEPT         | 0             | 0         | 0             | JULY/AUG/SEPT         | -45                                                            | 35                                                           | 70                                                 |
| OCT/NOV/DEC           | 1             | 0         | 3             | OCT/NOV/DEC           | 70                                                             | 78                                                           | 114                                                |
| JAN/FEB/MAR           | 1             | 4         | 0             | JAN/FEB/MAR           | 35                                                             | 153                                                          | 24                                                 |
| APR/MAY/JUNE          | 1             | 0         | 0             | APR/MAY/JUNE          | -40                                                            | 22                                                           | 27                                                 |